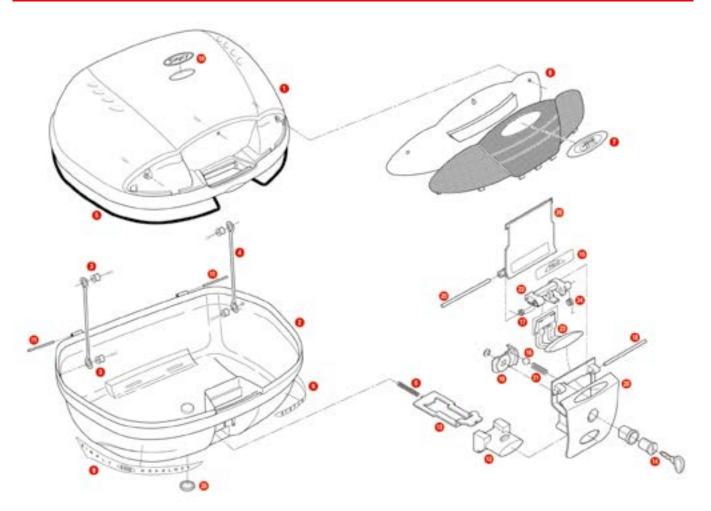

## E450 SIMPLY II

| 1  | Z450CNM | E450 top-shell black                                           |  |
|----|---------|----------------------------------------------------------------|--|
| 2  | Z450FNM | E450 - E470 bottom-shell black                                 |  |
| 3  | Z112R   | Red pulley, 4 pcs.                                             |  |
| 4  | Z115R   | Stop bag opening yarn, 2 pcs.                                  |  |
| 5  | Z159R   | Bag lock lining, 1 pcs.                                        |  |
| 6  | Z191R   | Push button spring, 1 pcs.                                     |  |
| 7  | Z451    | Oval GIVI mark (reflector)                                     |  |
| 8  | Z1234   | Reflector with white background                                |  |
| 9  | Z457 🔺  | Pair of SIMPLY stickers DX/SX                                  |  |
| 10 | Z458R   | E470 oval logo, 1 pcs                                          |  |
| 11 | Z590R   | Pin. Medium, 2 pcs.                                            |  |
| 12 | Z645R   | Push button red                                                |  |
| 13 | Z762NR  | Bolt, 1 pcs.                                                   |  |
|    | Z358    | Circuit with lamps for version with stop light already mounted |  |

|    | Z641NM | Lock set                                            |  |
|----|--------|-----------------------------------------------------|--|
| 14 | Z140R  | Key locks with corresponding bush with red handle   |  |
| 15 | Z409R  | Name holder, 1 pcs.                                 |  |
| 16 | Z630   | Steel spheres D. 6                                  |  |
| 17 | Z632R  | Steel torsion spring                                |  |
| 18 | Z637R  | Pin. D. 04x75 mm, (1 piece)                         |  |
| 19 | Z640R  | Plate below lock for standard key                   |  |
|    | Z4513R | Plate below lock for Security Lock key              |  |
| 20 | Z641NR | Hinge black                                         |  |
| 22 | Z643R  | Lock set element red, 1 pcs.                        |  |
| 23 | Z644R  | Opening push button, red, 1 pcs. (for top-case V46) |  |
| 24 | Z647R  | Torsion spring, 1 pcs.                              |  |
| 25 | Z721R  | Pin. D. 04x85 mm                                    |  |
| 26 | Z1235  | Injection covering cap                              |  |