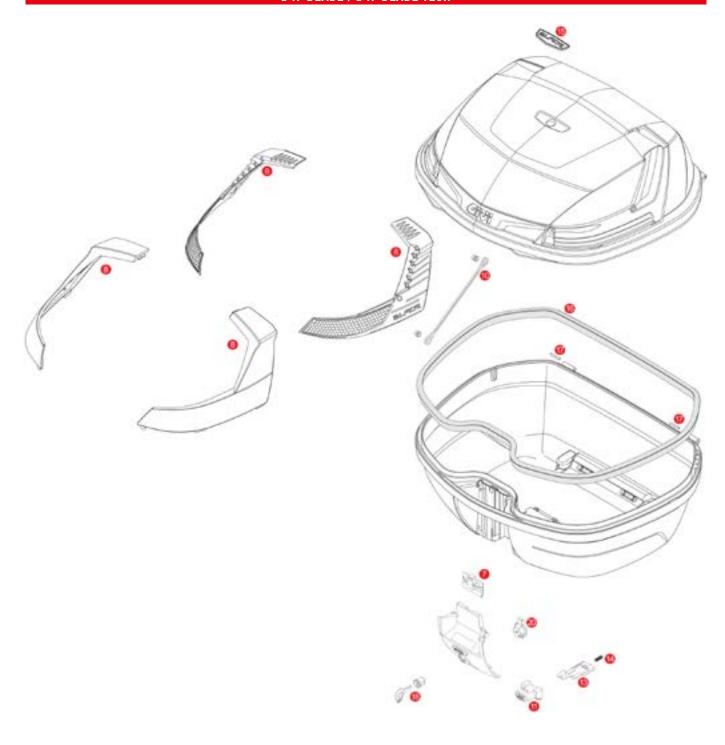

## **B47 BLADE / B47 BLADE TECH**

|    | ZB47CNM  | B47 Blade assembled top-shell black                          |  |
|----|----------|--------------------------------------------------------------|--|
|    | ZB47CNTM | B47 Blade Tech assembled top-shell black                     |  |
|    | ZB47FNM  | B47 Blade assembled bottom-shell black                       |  |
|    | ZB47FNTM | B47 Blade Tech assembled bottom-shell black                  |  |
|    | Z3007NM  | Mounted lock set                                             |  |
|    | Z3007NTM | Mounted lock set NT                                          |  |
| 7  | Z3012R   | Closure system mounted on the lid                            |  |
| 8  | Z4506R   | Red reflectors with stop lamp holder (for B47 Blade)         |  |
|    | Z4506FR  | Smoked reflectors with stop lamp holder (for B47 Blade Tech) |  |
| 10 | Z599     | Nylon stop bag opening yarn                                  |  |

| Z1983R  | Push button red                                                                    |                                                                                                                                                                                                                                                                                                                      |                                                                                                                                                                                                                                                                                                                      |
|---------|------------------------------------------------------------------------------------|----------------------------------------------------------------------------------------------------------------------------------------------------------------------------------------------------------------------------------------------------------------------------------------------------------------------|----------------------------------------------------------------------------------------------------------------------------------------------------------------------------------------------------------------------------------------------------------------------------------------------------------------------|
| Z645CR  | Opening push button chromed                                                        |                                                                                                                                                                                                                                                                                                                      |                                                                                                                                                                                                                                                                                                                      |
| Z761NR  | Bolt, 1 pcs.                                                                       |                                                                                                                                                                                                                                                                                                                      |                                                                                                                                                                                                                                                                                                                      |
| Z191R   | Push button spring, 1 pcs.                                                         |                                                                                                                                                                                                                                                                                                                      |                                                                                                                                                                                                                                                                                                                      |
| Z4504AR | Chromed Blade logo                                                                 |                                                                                                                                                                                                                                                                                                                      |                                                                                                                                                                                                                                                                                                                      |
| Z790R   | Trim                                                                               |                                                                                                                                                                                                                                                                                                                      |                                                                                                                                                                                                                                                                                                                      |
| Z590R   | Pin. Medium, 2 pcs.                                                                |                                                                                                                                                                                                                                                                                                                      |                                                                                                                                                                                                                                                                                                                      |
| Z140R   | Key locks with corresponding bush with red handle                                  |                                                                                                                                                                                                                                                                                                                      |                                                                                                                                                                                                                                                                                                                      |
| Z661A   | Key locks with corresponding bush with silver handle                               |                                                                                                                                                                                                                                                                                                                      |                                                                                                                                                                                                                                                                                                                      |
| Z3006R  | Plate below lock, for standard key                                                 |                                                                                                                                                                                                                                                                                                                      |                                                                                                                                                                                                                                                                                                                      |
| Z4512R  | Plate below lock for Security Lock key                                             |                                                                                                                                                                                                                                                                                                                      |                                                                                                                                                                                                                                                                                                                      |
|         | Z645CR<br>Z761NR<br>Z191R<br>Z4504AR<br>Z790R<br>Z590R<br>Z140R<br>Z661A<br>Z3006R | Z645CR Opening push button chromed Z761NR Bolt, 1 pcs. Z191R Push button spring, 1 pcs. Z4504AR Chromed Blade logo Z790R Trim Z590R Pin. Medium, 2 pcs. Z140R Key locks with corresponding bush with red handle Z661A Key locks with corresponding bush with silver handle Z3006R Plate below lock, for standard key | Z645CR Opening push button chromed Z761NR Bolt, 1 pcs. Z191R Push button spring, 1 pcs. Z4504AR Chromed Blade logo Z790R Trim Z590R Pin. Medium, 2 pcs. Z140R Key locks with corresponding bush with red handle Z661A Key locks with corresponding bush with silver handle Z3006R Plate below lock, for standard key |