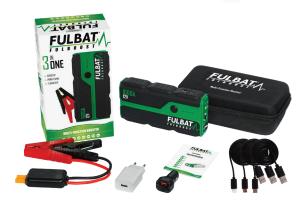

### **M** BOX CONTENT

- 1x Fulboost
- 1x booster case
- 1x booster cable
- 1x multi USB cable (USB-C, lightning, micro-USB)
- 1x home charger
- 1x car adaptor
- 1x user manual