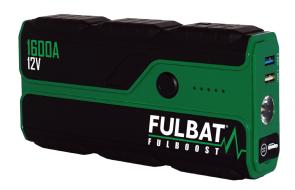

# **MULTI-FUNCTION BOOSTER**

The FULBOOST is a compact & ultra-portable multi-function lithium booster to jump-start vehicles, recharge USB devices and emergency lighting.

With improved starting performance, our FULBOOST is now able to deliver 1600A peak current: ideal for jump starting 7.0L Gas and 6.0L Diesel engines as well as all powersports vehicles equipped with a 12V Lead-acid battery. Designed with an internal Lithiumion battery, our FULBOOST can also recharges all types of electrical appliances (smartphones, tablets, earphones...).

| → SPECIFICATIONS       |                        |                    |
|------------------------|------------------------|--------------------|
| Capacity<br><b>4Ah</b> | Start current 800A     | Peak current 1600A |
| USB-C input            |                        | 5V/2A              |
| USB-1 output           |                        | 5V/2A              |
| USB-2 output           | 5V/3A, 9V/2A, 12V/1.5A |                    |
| LED flashlight         | 150 Lumens             |                    |