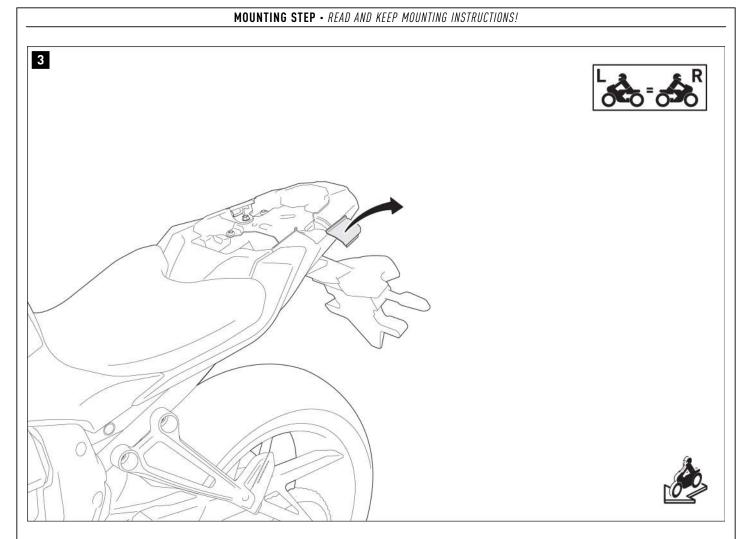

Remove the plastic clip from the **left** side of the rear panel.

Remove the fairing from the  ${\bm left}$  side of the vehicle.

3

▲ **NOTE:** If you are installing the luggage rack at the same time as the SW-MOTECH luggage rack (\*), screw the parts together as shown in the detailed drawing. The screws (6) and the washer (7) are not required. Instead, mount the screws (\*) included with the luggage rack.

Screw the side carrier (3) to the rear of the vehicle. **A WARNING: Use liquid threadlocker!** Tighten screws (4), (5) and (6) according to the vehicle manufacturer's specifications.

× 1