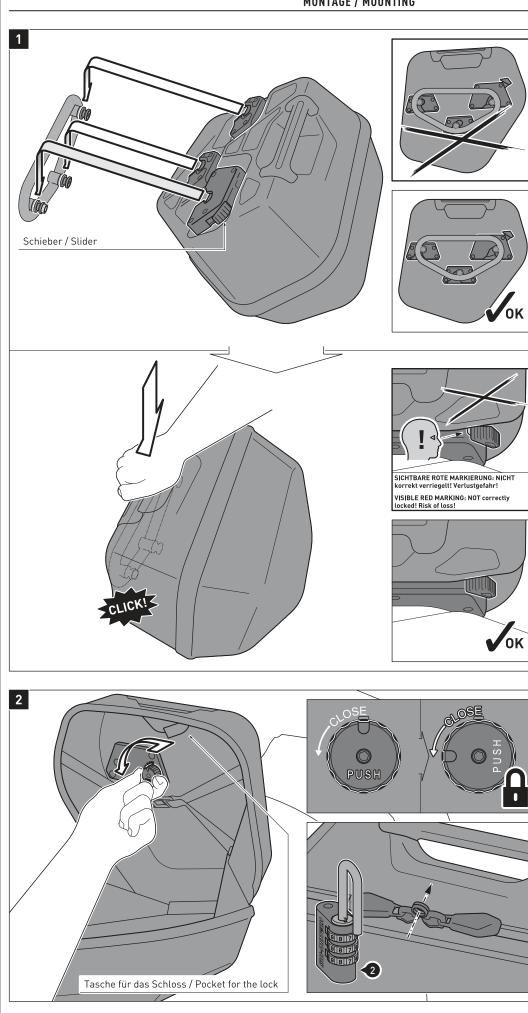

## **MONTAGE / MOUNTING**

Setzen Sie die drei Arretierungsöffnungen des Seitenkoffers auf die Führungsbolzen des montierten SLC Seitenträgers. Drücken Sie anschließend den Seitenkoffer leicht nach unten, bis dieser fest am SLC Seitenträger sitzt.

ACHTUNG: Achten Sie darauf, dass alle drei Führungsbolzen gleichzeitig einrasten! Achten Sie außerdem auf das deutlich hörbare Einrastgeräusch des Verschlussmechanismus und das die rote Markierung unter dem Schieber nicht sichtbar ist!

Drücken Sie zum Entriegeln den Schieber nach unten.

ACHTUNG: Achten Sie darauf, dass keine Komponenten des Seitenkoffers mit heißen und beweglichen Teilen des Fahrzeugs in Kontakt kommen können! Achten Sie desweiteren darauf, dass alle Komponenten mindestens 5 cm Abstand zu heißen Teilen sowie dem heißen Abgasstrom des Auspuffs haben! Stellen Sie nach der Montage sicher, dass dieser Abstand in jedem Federzustand des Fahrzeugs eingehalten wird!

Place the three locking openings of the side case onto the guide bolts of the mounted SLC side carrier. Then press the side case slightly downward, until it properly rests on the SLC side carrier.

ATTENTION: Make sure that all three guide bolts engage at the same time! Pay attention to the clearly audible snap sound of the locking mechanism and that the red marking under the slider is not visible!

To release press the slider downward.

**ATTENTION: All components of the** side case must not contact any hot or moving parts of the vehicle! All parts should also remain 5 cm away from hot parts of the vehicle and remain clear of the exhaust stream! After mounting, make sure there are no clearance issues while the suspension is both compressed and extended.