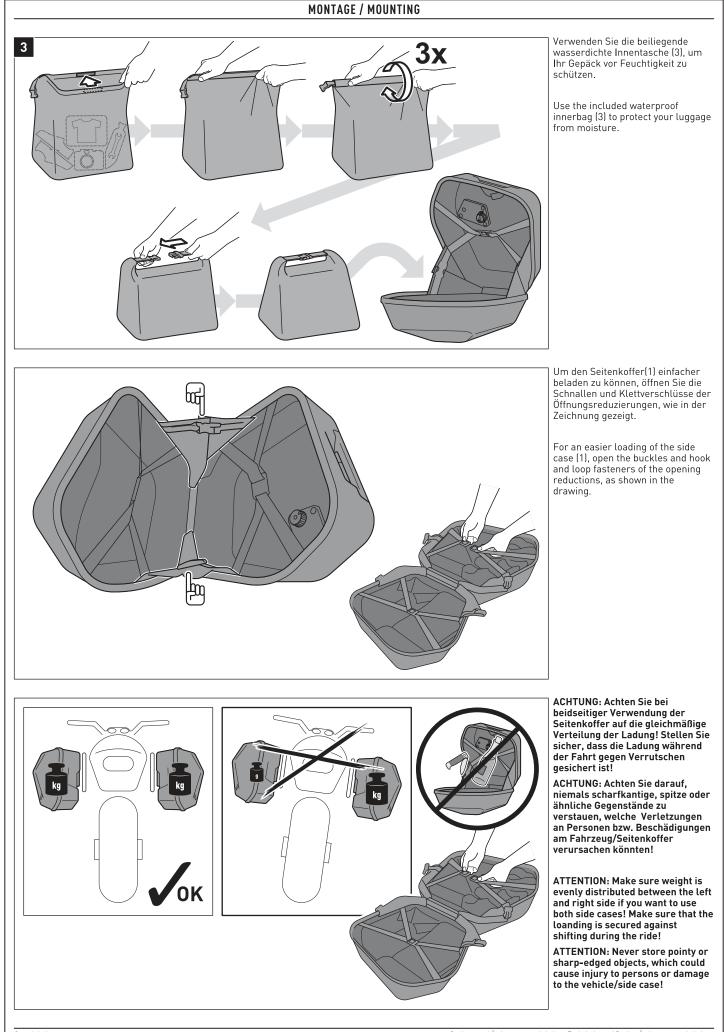

## **MONTAGE / MOUNTING**

Setzen Sie die drei Arretierungsöffnungen des Seitenkoffers auf die Führungsbolzen des montierten SLC Seitenträgers. Drücken Sie anschließend den Seitenkoffer leicht nach unten, bis dieser fest am SLC Seitenträger sitzt.

ACHTUNG: Achten Sie darauf, dass alle drei Führungsbolzen gleichzeitig einrasten! Achten Sie außerdem auf das deutlich hörbare Einrastgeräusch des Verschlussmechanismus und das die rote Markierung unter dem Schieber nicht sichtbar ist!

Drücken Sie zum Entriegeln den Schieber nach unten.

ACHTUNG: Achten Sie darauf, dass keine Komponenten des Seitenkoffers mit heißen und beweglichen Teilen des Fahrzeugs in Kontakt kommen können! Achten Sie desweiteren darauf, dass alle Komponenten mindestens 5 cm Abstand zu heißen Teilen sowie dem heißen Abgasstrom des Auspuffs haben! Stellen Sie nach der Montage sicher, dass dieser Abstand in jedem Federzustand des Fahrzeugs eingehalten wird!

Place the three locking openings of the side case onto the guide bolts of the mounted SLC side carrier. Then press the side case slightly downward, until it properly rests on the SLC side carrier.

ATTENTION: Make sure that all three guide bolts engage at the same time! Pay attention to the clearly audible snap sound of the locking mechanism and that the red marking under the slider is not visible!

To release press the slider downward.

**ATTENTION: All components of the** side case must not contact any hot or moving parts of the vehicle! All parts should also remain 5 cm away from hot parts of the vehicle and remain clear of the exhaust stream! After mounting, make sure there are no clearance issues while the suspension is both compressed and extended.

Um den montierten Seitenkoffer (1) gegen Diebstahl zu schützen, muss dieser zunächst geöffnet werden.

Drücken Sie nun den Sicherungsknopf und drehen ihn gemäß der Pfeilmarkierung, bis der Sicherungsknopf einrastet.

Verriegeln Sie nun die Puller des geschlossenen Reißverschluss mit dem beiliegenden Schloss (2). Wir empfehlen, den Sicherungsknopf während der Fahrt immer in der abgeschlossenen Position zu belassen.

Open the mounted side case (1) to protect it against theft.

Now press the locking button and turn it according to the arrow mark until the locking button engages.

Then lock the closed zipper with the included lock (2) We recommend leaving the locking button in the closed position during