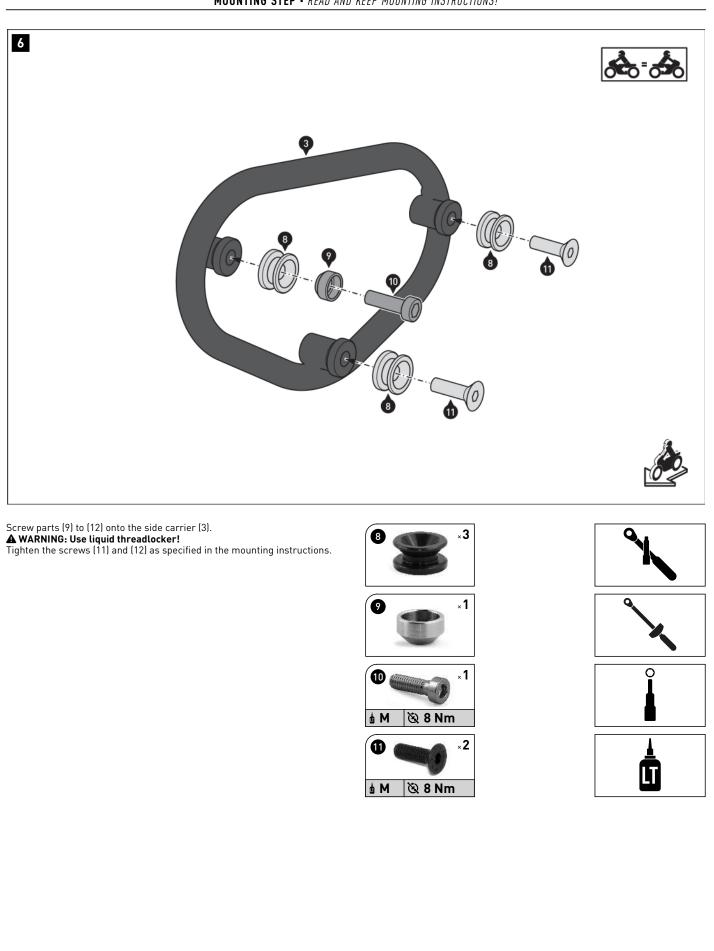

Screw the side carrier (3) to the rear of the vehicle. **A WARNING: Use liquid threadlocker!** Tighten screws (4), (5) and (6) according to the vehicle manufacturer's specifications.

× 1