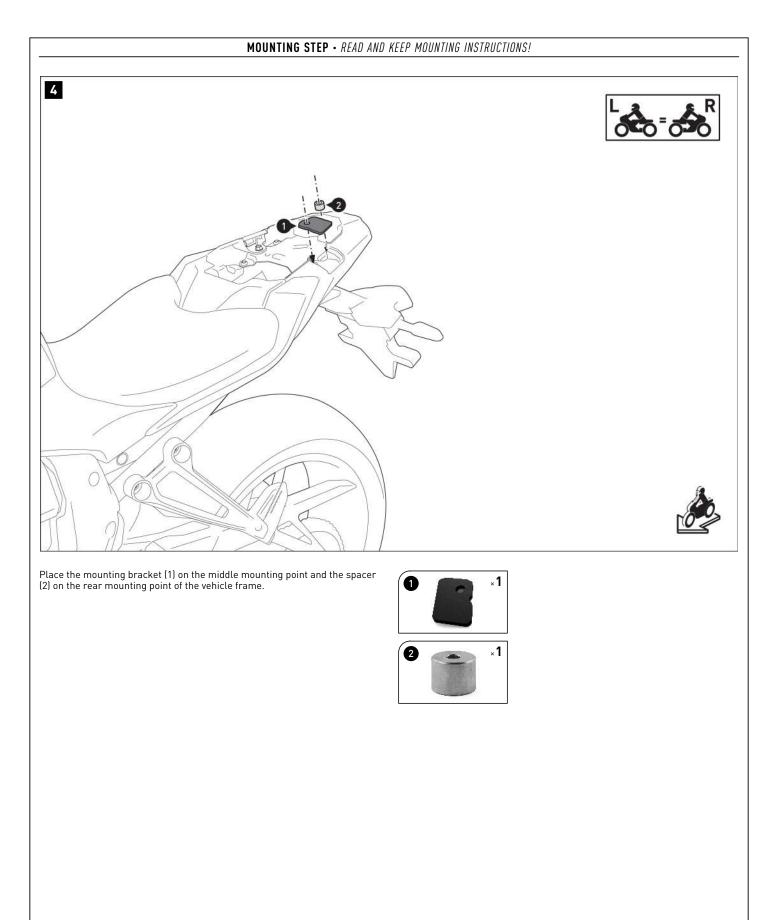

Remove the passenger seat and the original screws from the vehicle.

 $\triangle$  NOTE: Disassembly of the right plastic clip is not necessary and is shown only for better understanding.

▲ **NOTE:** Disassembly of the plastic clip is complicated. It is therefore recommended that assembly is carried out by a qualified and certified bicycle workshop.

Remove the plastic clip from the **left** side of the rear panel.

Remove the fairing from the  ${\bm left}$  side of the vehicle.

3

▲ **NOTE:** If you are installing the luggage rack at the same time as the SW-MOTECH luggage rack (\*), screw the parts together as shown in the detailed drawing. The screws (6) and the washer (7) are not required. Instead, mount the screws (\*) included with the luggage rack.

Remove the plastic clip from the  ${\bf right}$  side of the rear panel.

Remove the fairing from the  ${\bf right}$  side of the vehicle.

Place the mounting bracket (1) on the middle mounting point and the spacer (2) on the rear mounting point of the vehicle frame.