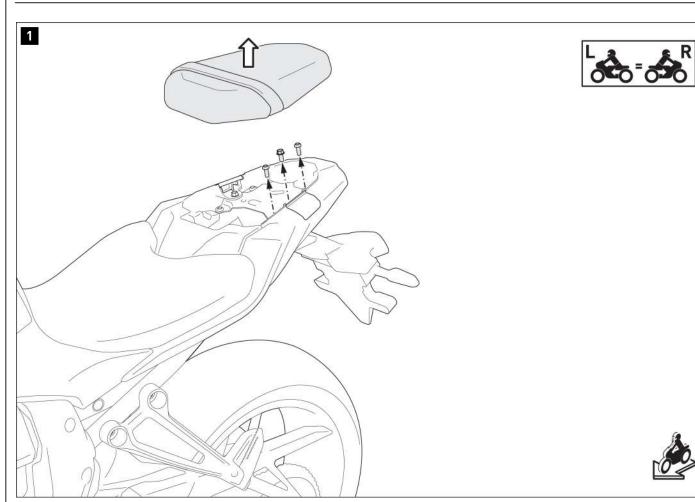

Remove the passenger seat and the original screws from the vehicle.

 $\triangle$  NOTE: Disassembly of the right plastic clip is not necessary and is shown only for better understanding.

▲ **NOTE:** Disassembly of the plastic clip is complicated. It is therefore recommended that assembly is carried out by a qualified and certified bicycle workshop.

Remove the plastic clip from the **left** side of the rear panel.

Remove the fairing from the  ${\bm left}$  side of the vehicle.

3

▲ **NOTE:** If you are installing the luggage rack at the same time as the SW-MOTECH luggage rack (\*), screw the parts together as shown in the detailed drawing. The screws (6) and the washer (7) are not required. Instead, mount the screws (\*) included with the luggage rack.