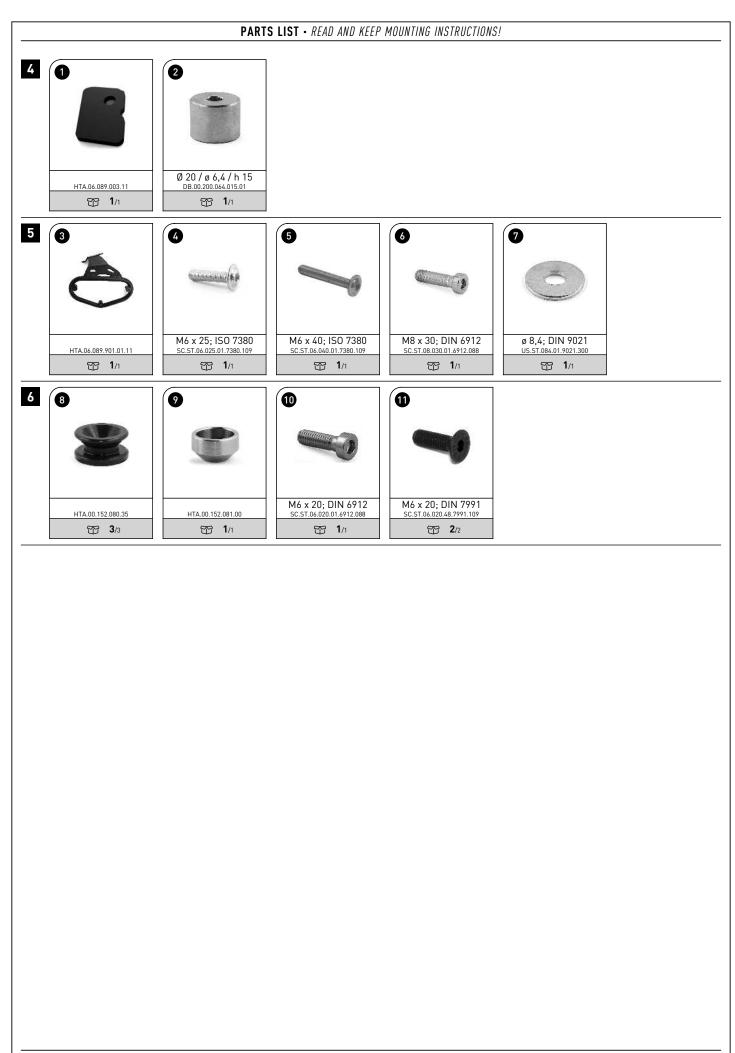

Screw the side carrier (3) to the rear of the vehicle. **A WARNING: Use liquid threadlocker!** Tighten screws (4), (5) and (6) according to the vehicle manufacturer's specifications.

× 1

Art.-Nr. / Item No.: siehe Stückliste / see parts list

## STÜCKLISTE / PARTS LIST

| Schritt Nr.<br>Step No. | Art - Nr. / Bezeichnung *<br>Item No. / Description *                                                                                            | Artikel                                                                                                                                               | Part                                                                                                                                                                                                                                                                     | Anzahl **<br>Quantity ** N·m ***                              |
|-------------------------|--------------------------------------------------------------------------------------------------------------------------------------------------|-------------------------------------------------------------------------------------------------------------------------------------------------------|--------------------------------------------------------------------------------------------------------------------------------------------------------------------------------------------------------------------------------------------------------------------------|---------------------------------------------------------------|
|                         | BC.HTA.00.677.10000L/B                                                                                                                           | URBAN ABS Seitenkoffer links                                                                                                                          | URBAN ABS side case left                                                                                                                                                                                                                                                 |                                                               |
| 1 (1)                   | BC.HTA.00.677.10000L/B                                                                                                                           | URBAN ABS Seitenkoffer links                                                                                                                          | URBAN ABS Side Case left                                                                                                                                                                                                                                                 | <b>1</b> /1                                                   |
| 2 (2)                   | BC.LOC.00.001.10200/B                                                                                                                            | Motorradtaschen-Schloss                                                                                                                               | Lock for Motorcycle Luggage                                                                                                                                                                                                                                              | <b>1</b> /1                                                   |
| 3 (3)                   | BC.ZUB.00.064.30000                                                                                                                              | Wasserdichte Innentasche                                                                                                                              | Waterproof Inner Bag                                                                                                                                                                                                                                                     | <b>1</b> /1                                                   |
|                         |                                                                                                                                                  |                                                                                                                                                       |                                                                                                                                                                                                                                                                          |                                                               |
|                         |                                                                                                                                                  |                                                                                                                                                       |                                                                                                                                                                                                                                                                          |                                                               |
|                         | BC.HTA.00.677.10000R/B                                                                                                                           | URBAN ABS Seitenkoffer rechts                                                                                                                         | URBAN ABS side case right                                                                                                                                                                                                                                                |                                                               |
|                         | BC.HTA.00.677.10000R/B                                                                                                                           | URBAN ABS Seitenkoffer rechts                                                                                                                         | URBAN ABS Side Case right                                                                                                                                                                                                                                                | 1 /1                                                          |
|                         | BC.LOC.00.001.10200/B                                                                                                                            | Motorradtaschen-Schloss                                                                                                                               | Lock for Motorcycle Luggage                                                                                                                                                                                                                                              | <b>1</b> /1                                                   |
| 3 (3)                   | BC.ZUB.00.064.30000                                                                                                                              | Wasserdichte Innentasche                                                                                                                              | Waterproof Inner Bag                                                                                                                                                                                                                                                     | <b>1</b> /1                                                   |
| _                       |                                                                                                                                                  |                                                                                                                                                       |                                                                                                                                                                                                                                                                          |                                                               |
|                         |                                                                                                                                                  |                                                                                                                                                       |                                                                                                                                                                                                                                                                          |                                                               |
| _                       |                                                                                                                                                  |                                                                                                                                                       |                                                                                                                                                                                                                                                                          |                                                               |
|                         |                                                                                                                                                  |                                                                                                                                                       |                                                                                                                                                                                                                                                                          |                                                               |
|                         |                                                                                                                                                  |                                                                                                                                                       |                                                                                                                                                                                                                                                                          |                                                               |
|                         |                                                                                                                                                  |                                                                                                                                                       |                                                                                                                                                                                                                                                                          |                                                               |
|                         |                                                                                                                                                  |                                                                                                                                                       |                                                                                                                                                                                                                                                                          |                                                               |
|                         |                                                                                                                                                  |                                                                                                                                                       |                                                                                                                                                                                                                                                                          |                                                               |
| _                       |                                                                                                                                                  |                                                                                                                                                       |                                                                                                                                                                                                                                                                          |                                                               |
|                         |                                                                                                                                                  |                                                                                                                                                       |                                                                                                                                                                                                                                                                          |                                                               |
|                         |                                                                                                                                                  |                                                                                                                                                       |                                                                                                                                                                                                                                                                          |                                                               |
|                         | Regelgewinde / Coarse Thread                                                                                                                     | 0 M4 M5 M6 M8 M10 M12                                                                                                                                 | Regelgewinde / Coarse Thread Ø M4 M5 M6                                                                                                                                                                                                                                  | 5 M8 M10 M12                                                  |
| 8.8                     | Stahl FK 8.8 / Steel CL 8.8 N·n                                                                                                                  |                                                                                                                                                       | 10.9 Stahl FK 10.9 / Steel CL 10.9 N·m 4,1 8,1 14                                                                                                                                                                                                                        |                                                               |
| *** Keine               | angaben in Millimeter ** Der zweite Wert gibt die<br>Anzugsmomentvorgabe: Verwenden Sie das von<br>nzugsmoment der Tabelle kan verwendet werden, | Gesamtanzahl des jew. Artikels in der Lieferung an.<br>I FzgHersteller definierte Anzugsmoment! Das<br>wenn es den FzgHersteller-Vorgaben entspricht. | * All measurements in millimeters. • ** The second number indicates the total quantity *** No torque specifications: Use the torque defined by vehicle manufacturer! The stand be used as long as it is within the vehicle manufacturer's specifications.  PFLEGE / CARE | of the part in the delivery.<br>dard torque in this table can |
|                         |                                                                                                                                                  |                                                                                                                                                       | Pflege Care                                                                                                                                                                                                                                                              |                                                               |
|                         |                                                                                                                                                  |                                                                                                                                                       | Verwenden Sie zum Reinigen des<br>Seitekoffers warme Seifenlauge soapy water and as                                                                                                                                                                                      | soft, clean cloth.                                            |
|                         |                                                                                                                                                  |                                                                                                                                                       | und ein weiches, sauberes Tuch. Rinse with clean wa<br>Spülen Sie anschließend mit klarem strong cleaning age                                                                                                                                                            |                                                               |
| 2                       |                                                                                                                                                  |                                                                                                                                                       | Wasser nach. Verwenden Sie KEINE cleaning tools or hi<br>scharfen Reinigungsmittel, raue washer!                                                                                                                                                                         |                                                               |
| 2                       | 2 2 2                                                                                                                                            |                                                                                                                                                       | Putzutensilien oder einen Clean the side case                                                                                                                                                                                                                            |                                                               |
|                         | ΩΩ                                                                                                                                               |                                                                                                                                                       | Reinigen Sie den Seitekoffer from salt.                                                                                                                                                                                                                                  | avoid damage                                                  |
|                         | lagat.<br>North                                                                                                                                  |                                                                                                                                                       | unbedingt nach Winterfahrten, um<br>Schäden durch das Salz zu loosened with a sm                                                                                                                                                                                         |                                                               |
|                         | 1 404                                                                                                                                            | ,                                                                                                                                                     | vermeiden. talcum powder.                                                                                                                                                                                                                                                |                                                               |
| 3                       | 3 3 3                                                                                                                                            |                                                                                                                                                       | können mit etwas Talkumpulver                                                                                                                                                                                                                                            |                                                               |
| 1                       |                                                                                                                                                  |                                                                                                                                                       | wieder gängig gemacht werden.<br>ACHTUNG: Oberflächenmaterialien extended periods c                                                                                                                                                                                      |                                                               |
|                         |                                                                                                                                                  |                                                                                                                                                       | können bei längerer und intensiver<br>Sonneneinstrahlung und Umwelt- acid rain, etc.)! SW                                                                                                                                                                                | tors (e.g., SMOG,                                             |
|                         |                                                                                                                                                  |                                                                                                                                                       | einflüssen (z. B. SMOG, saurer assumes no liabilit<br>Regen, etc.) Farbveränderungen                                                                                                                                                                                     |                                                               |
|                         |                                                                                                                                                  |                                                                                                                                                       | (Ausbleichen) unterliegen! Dafür                                                                                                                                                                                                                                         |                                                               |
|                         |                                                                                                                                                  |                                                                                                                                                       | übernimmt SW-MOTECH keine<br>Haftung.                                                                                                                                                                                                                                    |                                                               |
|                         |                                                                                                                                                  |                                                                                                                                                       |                                                                                                                                                                                                                                                                          |                                                               |
|                         |                                                                                                                                                  |                                                                                                                                                       |                                                                                                                                                                                                                                                                          |                                                               |
|                         |                                                                                                                                                  |                                                                                                                                                       |                                                                                                                                                                                                                                                                          |                                                               |
|                         |                                                                                                                                                  |                                                                                                                                                       |                                                                                                                                                                                                                                                                          |                                                               |
|                         |                                                                                                                                                  |                                                                                                                                                       |                                                                                                                                                                                                                                                                          |                                                               |
|                         |                                                                                                                                                  |                                                                                                                                                       |                                                                                                                                                                                                                                                                          |                                                               |
|                         |                                                                                                                                                  |                                                                                                                                                       |                                                                                                                                                                                                                                                                          |                                                               |
|                         |                                                                                                                                                  |                                                                                                                                                       |                                                                                                                                                                                                                                                                          |                                                               |