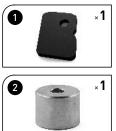

Remove the plastic clip from the  ${\bf right}$  side of the rear panel.

Remove the fairing from the  ${\bf right}$  side of the vehicle.

Place the mounting bracket (1) on the middle mounting point and the spacer (2) on the rear mounting point of the vehicle frame.