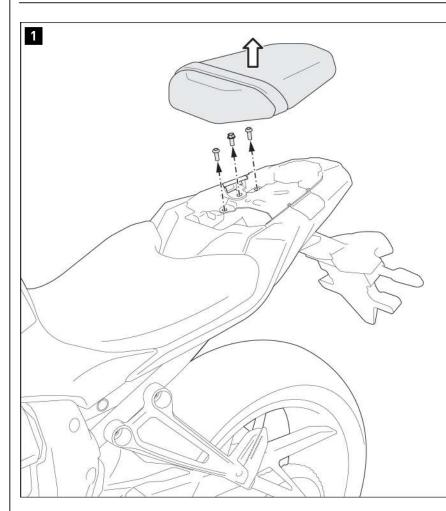

Remove the passenger seat and the original screws from the vehicle.

 $\triangle$  NOTE: Disassembly of the right plastic clip is not necessary and is shown only for better understanding.

▲ **NOTE:** Disassembly of the plastic clip is complicated. It is therefore recommended that assembly is carried out by a qualified and certified bicycle workshop.

Remove the plastic clip from the **left** side of the rear panel.

Remove the fairing from the  ${\bm left}$  side of the vehicle.

3

▲ **NOTE:** If you are installing the luggage rack at the same time as the SW-MOTECH luggage rack (\*), screw the parts together as shown in the detailed drawing. The screws (6) and the washer (7) are not required. Instead, mount the screws (\*) included with the luggage rack.