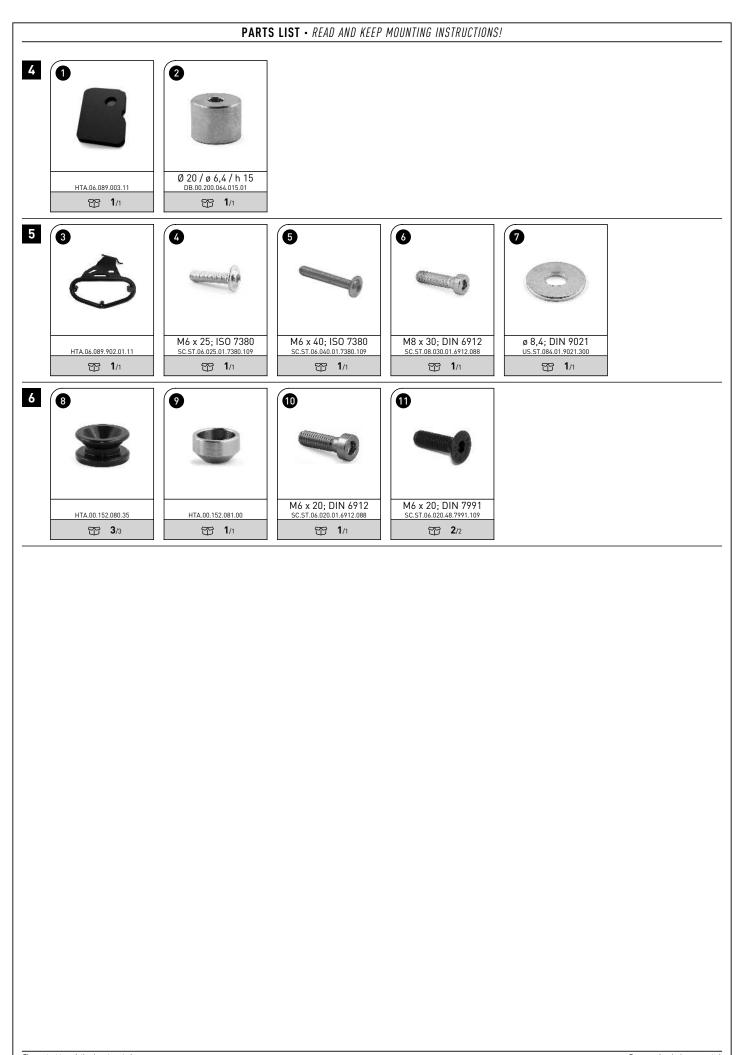

Screw the side carrier (3) to the rear of the vehicle. **A WARNING: Use liquid threadlocker!** Tighten screws (4), (5) and (6) according to the vehicle manufacturer's specifications.

× 1