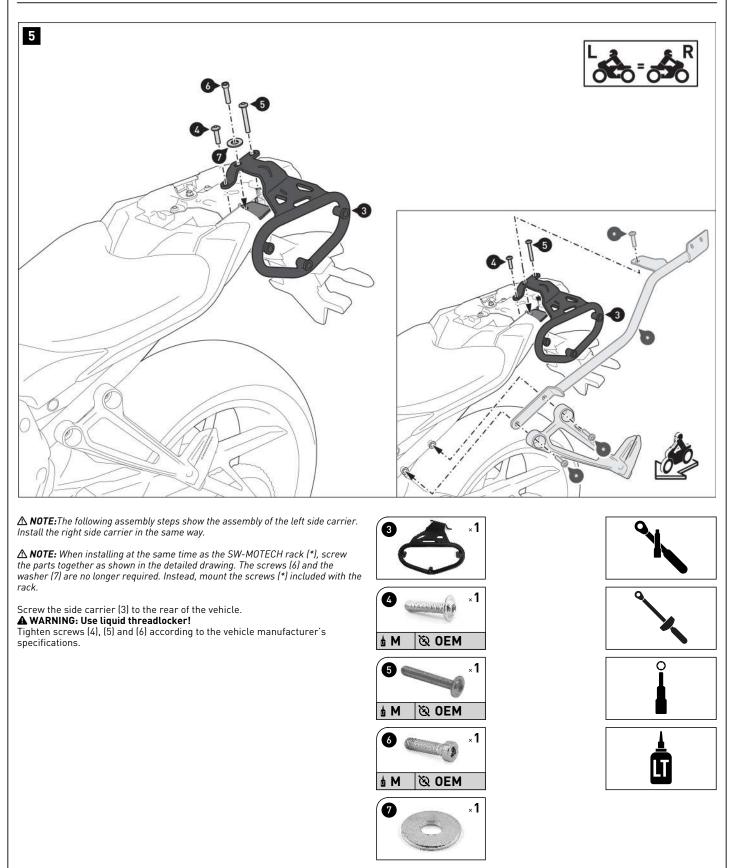

Remove the plastic clip from the **left** side of the rear panel.

Remove the fairing from the  ${\bm left}$  side of the vehicle.

3

▲ **NOTE:** If you are installing the luggage rack at the same time as the SW-MOTECH luggage rack (\*), screw the parts together as shown in the detailed drawing. The screws (6) and the washer (7) are not required. Instead, mount the screws (\*) included with the luggage rack.

Screw the side carrier (3) to the rear of the vehicle. **A WARNING: Use liquid threadlocker!** Tighten screws (4), (5) and (6) according to the vehicle manufacturer's specifications.

× 1