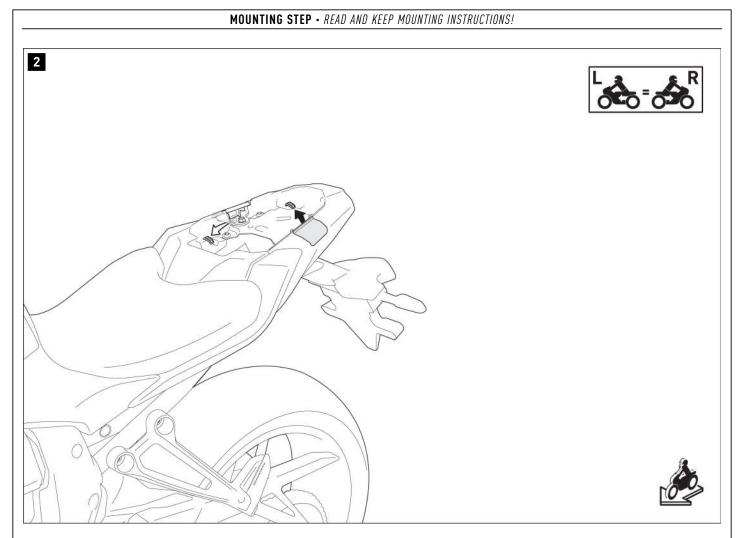

Remove the passenger seat and the original screws from the vehicle.

 $\triangle$  NOTE: Disassembly of the right plastic clip is not necessary and is shown only for better understanding.

▲ **NOTE:** Disassembly of the plastic clip is complicated. It is therefore recommended that assembly is carried out by a qualified and certified bicycle workshop.

Remove the plastic clip from the **left** side of the rear panel.

Remove the fairing from the  ${\bm left}$  side of the vehicle.

3

▲ **NOTE:** If you are installing the luggage rack at the same time as the SW-MOTECH luggage rack (\*), screw the parts together as shown in the detailed drawing. The screws (6) and the washer (7) are not required. Instead, mount the screws (\*) included with the luggage rack.