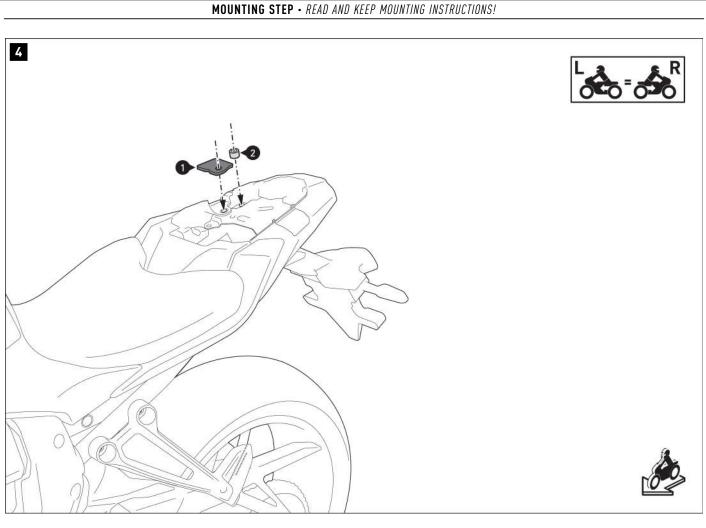

Remove the plastic clip from the  ${\bf right}$  side of the rear panel.

Remove the fairing from the  ${\bf right}$  side of the vehicle.

Place the mounting bracket (1) on the middle mounting point and the spacer (2) on the rear mounting point of the vehicle frame.