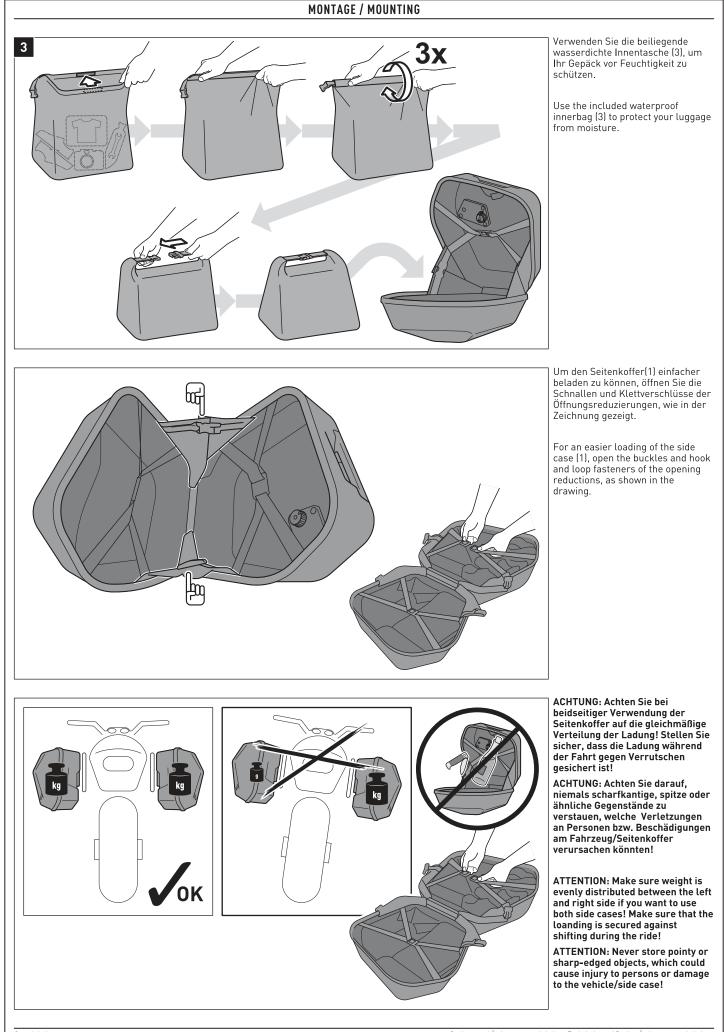

Um den montierten Seitenkoffer (1) gegen Diebstahl zu schützen, muss dieser zunächst geöffnet werden.

Drücken Sie nun den Sicherungsknopf und drehen ihn gemäß der Pfeilmarkierung, bis der Sicherungsknopf einrastet.

Verriegeln Sie nun die Puller des geschlossenen Reißverschluss mit dem beiliegenden Schloss (2). Wir empfehlen, den Sicherungsknopf während der Fahrt immer in der abgeschlossenen Position zu belassen.

Open the mounted side case (1) to protect it against theft.

Now press the locking button and turn it according to the arrow mark until the locking button engages.

Then lock the closed zipper with the included lock (2) We recommend leaving the locking button in the closed position during