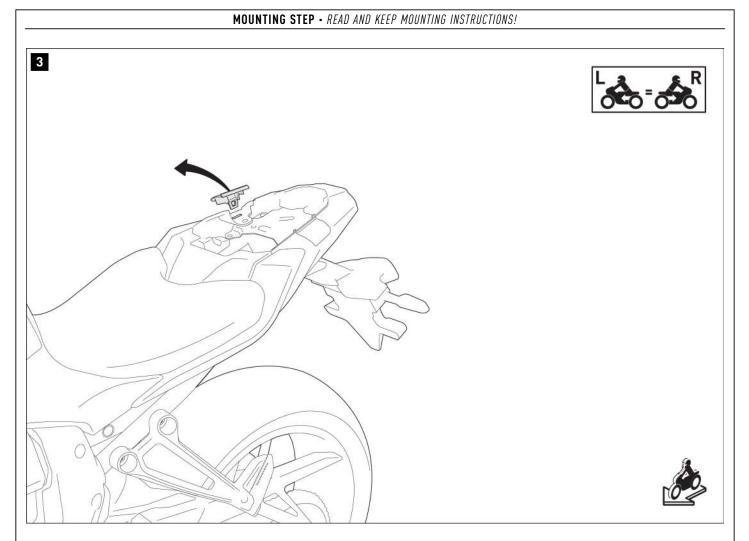

Remove the plastic clip from the **left** side of the rear panel.

Remove the fairing from the  ${\bm left}$  side of the vehicle.

3

▲ **NOTE:** If you are installing the luggage rack at the same time as the SW-MOTECH luggage rack (\*), screw the parts together as shown in the detailed drawing. The screws (6) and the washer (7) are not required. Instead, mount the screws (\*) included with the luggage rack.