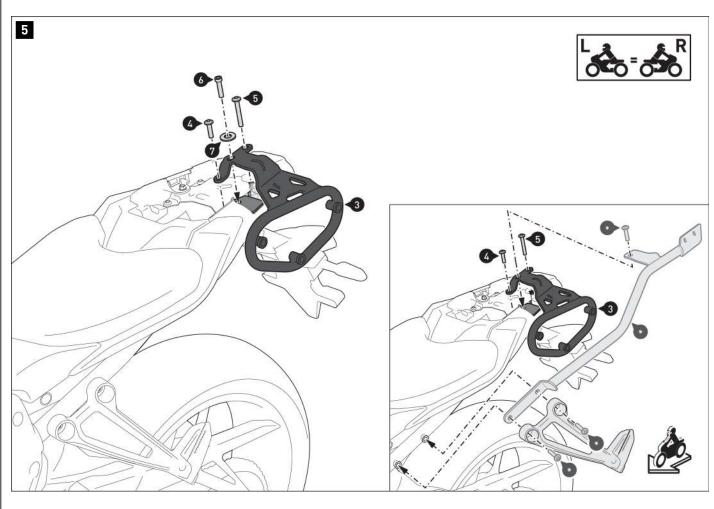

Remove the plastic clip from the **left** side of the rear panel.

Remove the fairing from the  ${\bm left}$  side of the vehicle.

3

▲ **NOTE:** If you are installing the luggage rack at the same time as the SW-MOTECH luggage rack (\*), screw the parts together as shown in the detailed drawing. The screws (6) and the washer (7) are not required. Instead, mount the screws (\*) included with the luggage rack.

Screw the side carrier (3) to the rear of the vehicle. **A WARNING: Use liquid threadlocker!** Tighten screws (4), (5) and (6) according to the vehicle manufacturer's specifications.

× 1