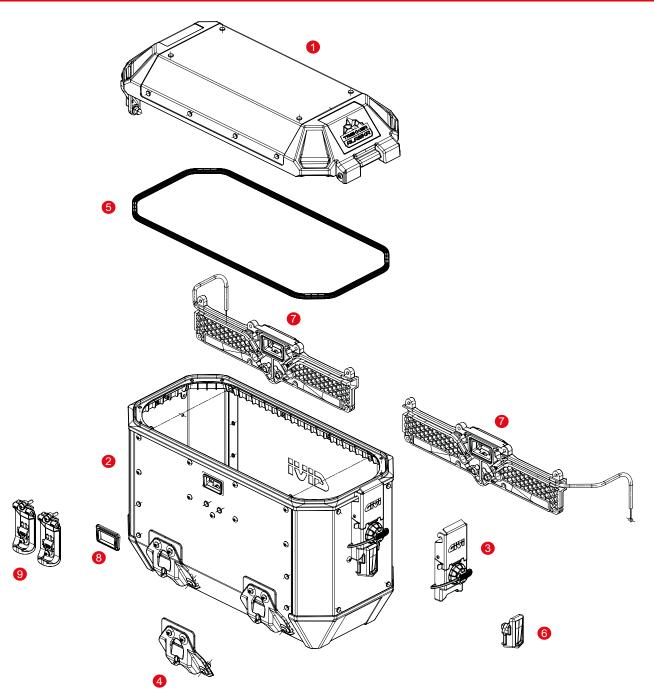

## ALA36APACK2 / ALA36BPACK2 TREKKER ALASKA

| ZALA36ACM       | ALA36A assembled Top Shell, with handle         |  |
|-----------------|-------------------------------------------------|--|
| ZALA36BCM       | ALA36B assembled Top Shell black, with handle   |  |
| ZALA36ARFM      | ALA36A assembled Bottom Shell, right side       |  |
| ZALA36ALFM      | ALA36A assembled Bottom Shell, left side        |  |
| ZALA36BRFM      | ALA36B assembled Bottom Shell black, right side |  |
| ZALA36BLFM      | ALA36B assembled Bottom Shell black, left side  |  |
| Z8024MR-<br>ALA | Hinge stop                                      |  |
| Z4943R          | Trim                                            |  |
| Z9799R          | Release lever                                   |  |
|                 |                                                 |  |

| Z9833-<br>2MDXR | Reinforcement, right side                                                      |  |
|-----------------|--------------------------------------------------------------------------------|--|
| Z9833-2MSXR     | Reinforcement, left side                                                       |  |
| Z9838R          | Clamp                                                                          |  |
| Z9837R          | Hook system (Right / Left)                                                     |  |
| Z9790MR         | MONOKEY® fitting system with O-rings                                           |  |
| SL101           | Security lock set including cylinder, 2 keys, bush and<br>under lock platelets |  |
| SL103           | Security Lock key set for 3 cases, including bush<br>and under lock platelets  |  |