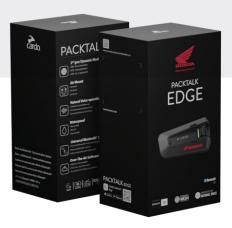

# PACKTALK EDGE

Honda Edge, a PACKTALK with an Attitude

## PACKTALK EDGE

World's best motorcycle communicator with Dynamic Mesh Communication for up to 15 riders.

## **PACKTALK EDGE SINGLE - HONDA**

P/N: PT200030 EAN: 0828831843685

AVAILABLE ACCESSORIES

PACKTALK Edge 2nd Helmet Kit JBL

PACKTALK Edge Half Helmet Kit

JBL 45mm Audio Set