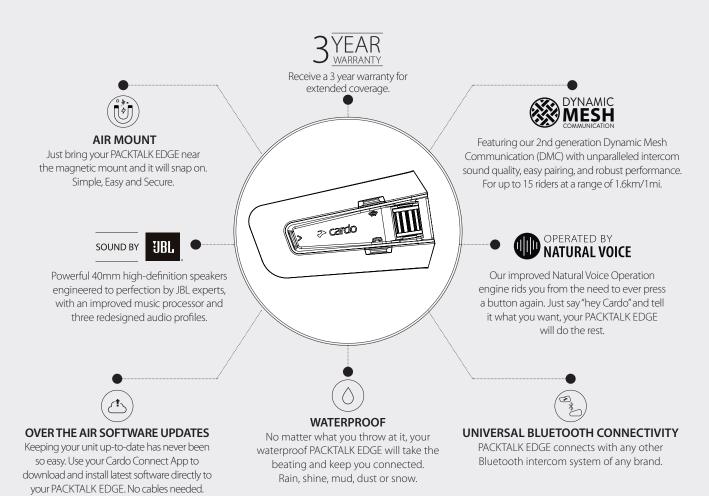

## Connectivity

2 channels for mobile phone and GPS 2nd gen Dynamic Mesh Communication Bluetooth 5.2 Universal connectivity TFT connectivity

## Intercom

2nd gen DMC intercom

Auto-reconnect, HD Live Bluetooth Intercom

Universal Bluetooth intercom Group size : up to 15 riders

Rider to rider range: up to 1.6km / 1mi

DMC group range: up to 8km / 5.0 mi

## **User interface**

Natural Voice operation

Multilingual status announcements

## **Audio**

Sound by JBL 40mm JBL speakers JBL Audio profiles Automatic Volume Control

## **Software Updates**

Over-the-air updates
USB cable updates

#### Waterproof

## **Charging time**

up to 2 hours