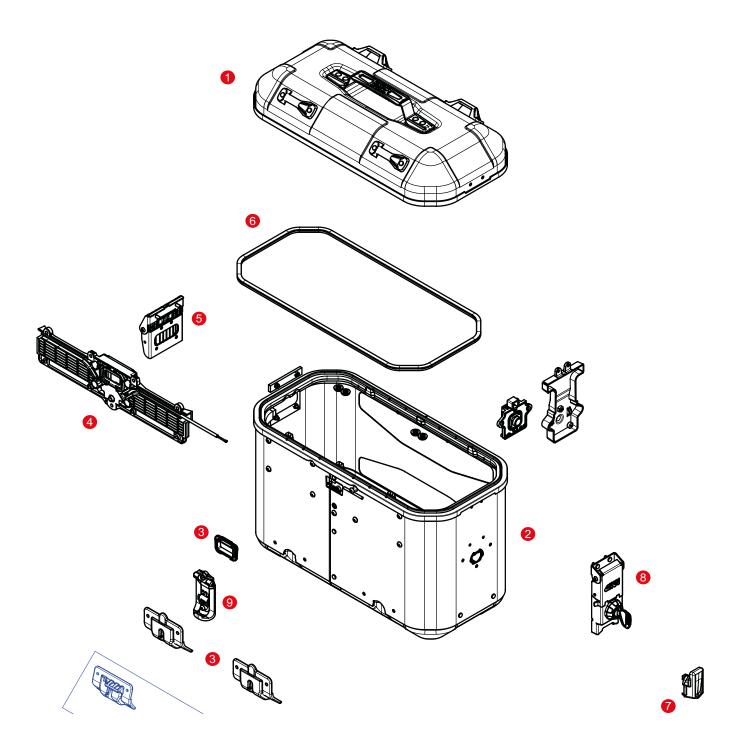

## DLMK36A / DLMK36B TREKKER DOLOMITI (MONOKEY®)

| 1 | ZDLMK36ARCM | DLMK36A assembled Top Shell in aluminium, right     |  |
|---|-------------|-----------------------------------------------------|--|
|   | ZDLMK36ALCM | DLMK36A assembled Top Shell in aluminium, left      |  |
|   | ZDLMK36BRCM | DLMK36B black painted assembled Top Shell, right    |  |
|   | ZDLMK36BLCM | DLMK36B black painted assembled Top Shell, left     |  |
| 2 | ZDLMK36ARFM | DLMK36A assembled Top Shell in aluminium, right     |  |
|   | ZDLMK36ALFM | DLMK36A assembled Top Shell in aluminium, left      |  |
|   | ZDLMK36BRFM | DLMK36B black painted assembled Bottom Shell, right |  |
|   | ZDLMK36BLFM | DLMK36B black painted assembled Bottom Shell, left  |  |
| 3 | Z9864MR     | MONOKEY® DLMK fitting system                        |  |
|   |             |                                                     |  |

| 9861MSXR<br>1233MR<br>4912R | Reinforcement - left internal release mechanism Hinge cover top-bottom shell |                                                                                                                     |                                                                                                                         |
|-----------------------------|------------------------------------------------------------------------------|---------------------------------------------------------------------------------------------------------------------|-------------------------------------------------------------------------------------------------------------------------|
|                             | Hinge cover top-bottom shell                                                 |                                                                                                                     |                                                                                                                         |
| 4912R                       |                                                                              |                                                                                                                     |                                                                                                                         |
| 701211                      | Trim for aluminium cases, 180cm                                              |                                                                                                                     |                                                                                                                         |
| 9799R                       | Release lever                                                                |                                                                                                                     |                                                                                                                         |
| 8024MR-<br>LA               | Hinge stop                                                                   |                                                                                                                     |                                                                                                                         |
| 9837R                       | Hook system (Right / Left)                                                   |                                                                                                                     |                                                                                                                         |
| L101                        | Security lock set including cylinder, 2 keys, bush and under lock platelets  |                                                                                                                     |                                                                                                                         |
| 80<br>L                     | 024MR-<br>A<br>837R                                                          | 024MR-<br>A Hinge stop<br>837R Hook system (Right / Left)<br>Security lock set including cylinder, 2 keys, bush and | 024MR-<br>A Hinge stop<br>837R Hook system (Right / Left)<br>101 Security lock set including cylinder, 2 keys, bush and |